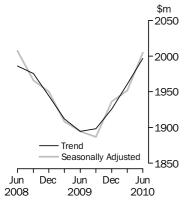

#### **ROOM OCCUPANCY RATE**

Australia

## ACCOMMODATION WITH 15 ROOMS OR MORE

|                                  | Mar<br>Qtr<br>10 | Jun<br>Qtr<br>10 | Qtr 10<br>to Jun<br>Qtr 10 | Qtr 09<br>to Jun<br>Qtr 10 |
|----------------------------------|------------------|------------------|----------------------------|----------------------------|
| Trend                            |                  |                  |                            |                            |
| Takings from accommodation (\$m) | 1 960.8          | 1 996.7          | 1.8 %                      | 5.4 %                      |
| Room occupancy rate (%)          | 63.3             | 63.7             | 0.4 pts                    | 1.5 pts                    |
| Seasonally Adjusted              |                  |                  |                            |                            |
| Takings from accommodation (\$m) | 1 952.1          | 2 004.6          | 2.7 %                      | 5.8 %                      |
| Room occupancy rate (%)          | 63.0             | 63.9             | 0.9 pts                    | 1.8 pts                    |
|                                  |                  |                  |                            |                            |

#### **ROOM OCCUPANCY RATE**

- The June quarter 2010 trend estimate room occupancy rate of 63.7% for hotels, motels and serviced apartments with 15 or more rooms was 0.4 percentage points higher than the previous quarter.
- Over the same period, the seasonally adjusted estimate increased by 0.9 percentage points to 63.9%.