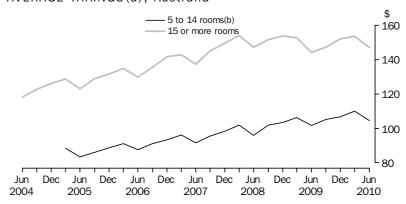

For Australia, the June quarter 2010 average takings per room night occupied were \$144.98 for establishments with 5 or more rooms. This was heavily influenced by hotels, motels and serviced apartments with 15 or more rooms which contributed 94.9% of total room nights occupied, and had an average takings per room night occupied of \$147.18. The average for 5 to 14 room establishments was \$104.48.

#### AVERAGE TAKINGS(a), Australia

- (a) Per room night occupied.
- (b) These establishments were included in the survey from March 2005 onwards.