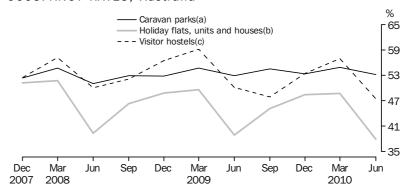

#### OCCUPANCY RATE

The site occupancy rate for all caravan parks in the June quarter 2010 was 53.2%. Short-term caravan park occupancy rate was 50.2% and long-term caravan park occupancy rate was 74.6%.

For holiday flats, units and houses, the unit occupancy rate was 37.9% in the June quarter 2010.

The bed occupancy rate for visitor hostels in Australia in the June quarter 2010 was 47.5%. Queensland and the Northern Territory had the highest bed occupancy rates for the June quarter with 52.2% and 52.1% respectively.