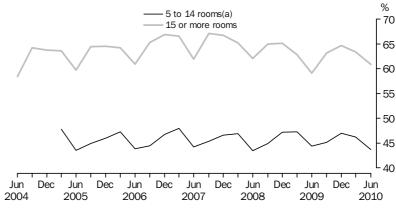

#### ROOM OCCUPANCY RATE

The room occupancy rate for hotels, motels and serviced apartments with 5 or more rooms was 59.7% in the June quarter 2010. For hotels, motels and serviced apartments with 15 or more rooms, the room occupancy rate was 60.9%, while for 5 to 14 room hotels, motels and serviced apartments the room occupancy rate was 43.7%.

#### ROOM OCCUPANCY RATE, Australia