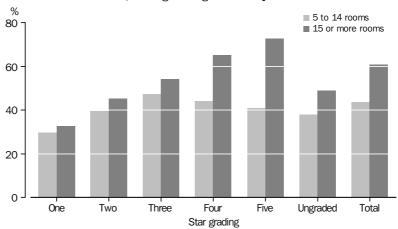

#### STAR GRADING

In the June quarter 2010, the room occupancy rate for five-star hotels, motels and serviced apartments with 5 or more rooms was 72.6% compared with 31.7% for one-star establishments. For five star hotels, motels and serviced apartments with 15 or more rooms, the room occupancy rate was 72.8% compared with 41.1% for five-star establishments with 5 to 14 rooms.

In the 5 to 14 rooms category, three-star establishments had the highest room occupancy rates in the June quarter 2010, with 47.3% and one-star establishments had the lowest at 29.9%.

#### OCCUPANCY RATES, Stargrading-June Qtr 2010

In the June quarter 2010, the average takings per room night occupied for five-star hotels, motels and serviced apartments with 5 or more rooms was \$221.24 compared with \$82.47 for establishments with one star. The corresponding June quarter 2010 average takings for establishments with 15 or more rooms was \$221.01 for five-star establishments and \$89.65 for one-star establishments.

In comparison, establishments with 5 to 14 rooms had the highest average takings per room night occupied for five-star establishments (\$268.73), but lowest average takings per room night occupied for one-star establishments (\$67.42).