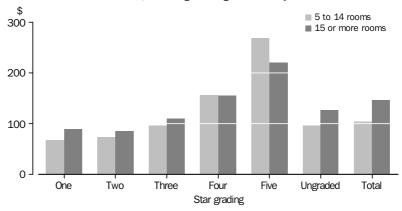

#### OCCUPANCY RATES, Stargrading-June Qtr 2010

In the June quarter 2010, the average takings per room night occupied for five-star hotels, motels and serviced apartments with 5 or more rooms was \$221.24 compared with \$82.47 for establishments with one star. The corresponding June quarter 2010 average takings for establishments with 15 or more rooms was \$221.01 for five-star establishments and \$89.65 for one-star establishments.

In comparison, establishments with 5 to 14 rooms had the highest average takings per room night occupied for five-star establishments (\$268.73), but lowest average takings per room night occupied for one-star establishments (\$67.42).